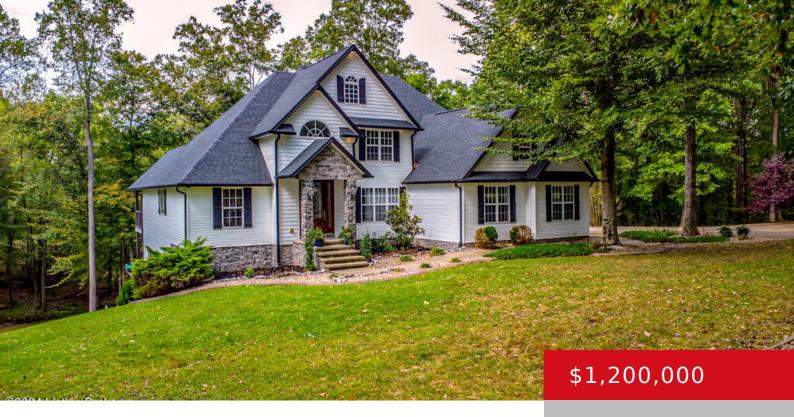

## 640 BOLIN RD, RUSSELL SPRINGS, KY 42642

http://zhomesre.com

Welcome to this stunning custom-built 6-bedroom, 4-bathroom home, nestled on 3 acres with two serene creeks flowing through the property. Spanning three stories, this meticulously maintained home offers the perfect blend of luxury and functionality. Completely remodeled in 2021, the home boasts modern finishes and thoughtful upgrades throughout. The main floor features a spacious, light-filled [...]

## **Basics**

**Type:** Single Family Residence

Bedrooms: 6 beds

**Area: 5800** sq ft **Year built:** 2008

County Or Parish: Russell

**Bathrooms Full:** 4

Status: Active

Bathrooms: 4 baths