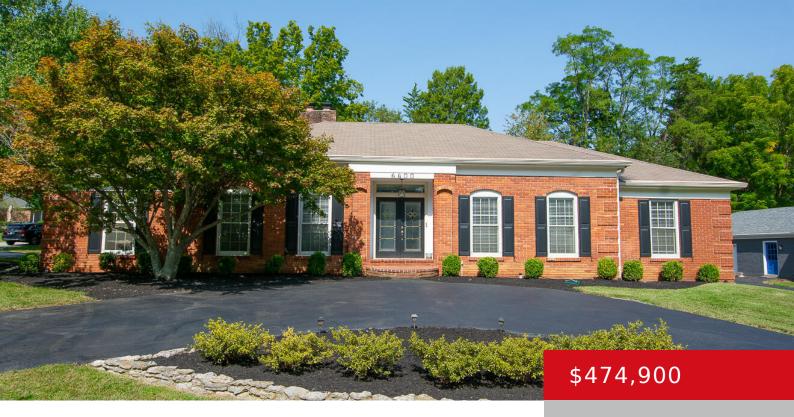

### 6400 DEEP CREEK DR, PROSPECT, KY 40059

http://zhomesre.com

This impressive brick ranch with partially finished basement & 2 car garage is sure to please! The appealing circular floor plan, featuring two gas fireplaces (with new gas logs) & an attractive built-in bar, offers more than ample space to entertain. The spacious, beautifully appointed kitchen leads to a lovely Florida room, for a [...]

#### **Basics**

**Type:** Single Family Residence **Status:** Active Under Contract

**Bedrooms: 4** beds **Bathrooms: 3** baths

**Area: 3325** sq ft **Lot size: 14810.4** sq ft

**Year built:** 1969 **Lot Features:** Corner, Sidewalk