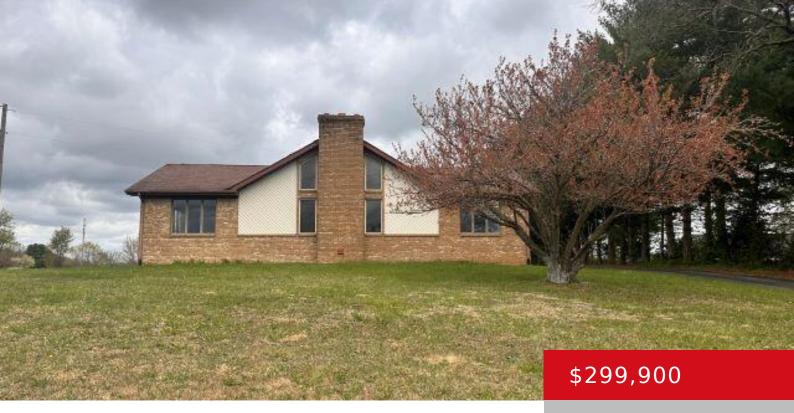

#### 6401 BACON CREEK RD, ELIZABETHTOWN, KY 42701

http://zhomesre.com

Step into this spacious 1988-built home, boasting over 2400 square feet of living space with hardwood floors and an open floor plan designed for modern living. the highlight is the 3-bay garage with convenient work area, perfect for hobbies or storing outdoor equipment. Situated on a scenic 0.94-acre lot, the property offers ample space for [...]

- 4 beds
- 3 baths
- Single Family Residence
- Active
- 2436 sq ft

#### Basics

Type: Single Family Residence Bedrooms: 4 beds Area: 2436 sq ft Year built: 1988 Subdivision Name: NONE

Status: Active Bathrooms: 3 baths Lot size: 40946.4 sq ft County Or Parish: Hardin Bathrooms Full: 3

# **Building Details**

Stories: 1 Fencing: None Construction Materials: Brick Basement: Partially finished, Walk-up Electric: Residential Roof: Other Garage Spaces: 3