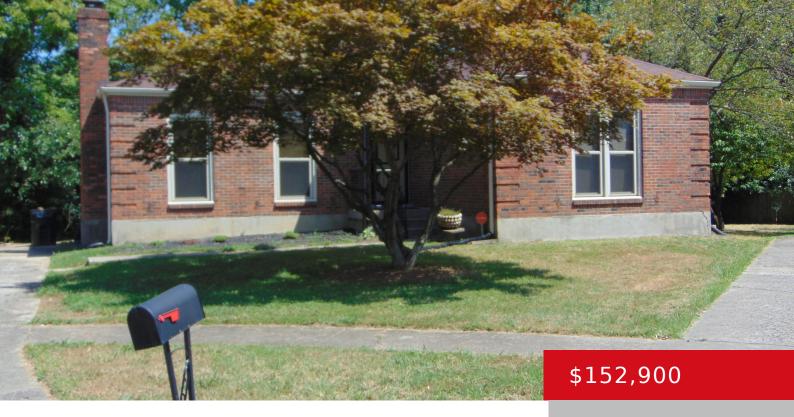

# 6404 SAINT THOMAS CT, LOUISVILLE, KY 40218

http://zhomesre.com

- 3 beds
- 2 baths
- Single Family Residence
- Residential
- Pending
- 2526 sq ft

#### **Basics**

Category: Residential Type: Single Family Residence

**Status:** Pending **Bedrooms: 3** beds

Bathrooms: 2 baths Area: 2526 sq ft

**Lot size: 0** sq ft **Year built: 1975** 

Lot Features: Cul De Sac, Easement, Cleared, Irregular, Level County Or Parish: Jefferson

## **Building Details**

**Foundation Details:** Poured Concrete **Stories:** 1

Electric: Residential Fencing: None

Roof: Shingle Construction Materials: Brick

**Basement:** Partially finished