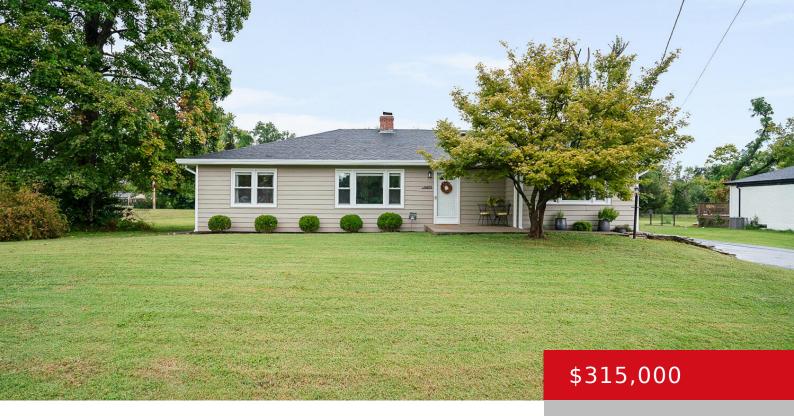

## 6405 SHIRLEY AVE, PROSPECT, KY 40059

http://zhomesre.com

Stop your search because 6405 Shirley is the one! This 3 bed, 2 full bath, 1900+ square foot home has an incredible layout, a huge yard, and is walkable to a park, nature preserve, and restaurants. There have been tons of updates to this one during the seller's ownership: It has a brand new roof, [...]

### **Basics**

**Type:** Single Family Residence **Status:** Active

**Bedrooms: 3** beds **Bathrooms: 2** baths

**Area: 1927** sq ft **Lot size: 20908.8** sq ft

Year built: 1954 Lot Features: Level

County Or Parish: Jefferson Subdivision Name: JAMES TAYLOR VILLAGE