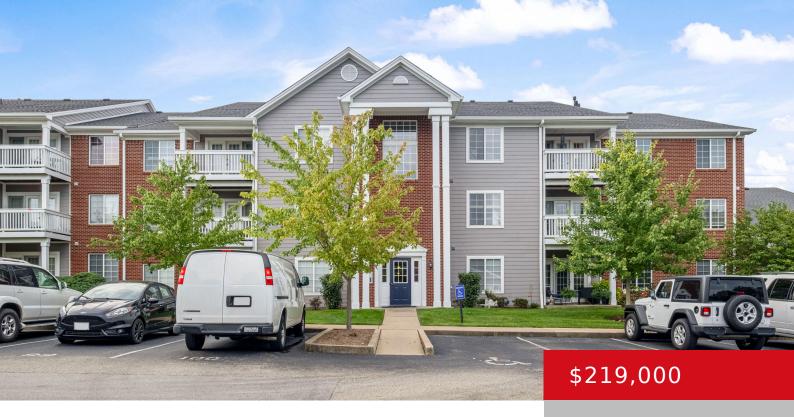

# **6406 SHELTON CIR, 311, CRESTWOOD, KY 40014**

http://zhomesre.com

Welcome to this charming two bed two bath condo located in the desirable Oldham County, Kentucky. This well-maintained unit offers a comfortable and convenient lifestyle with a clubhouse and covered balcony for outdoor relaxation. As you step inside, you are greeted by an open floor plan that seamlessly connects the living, dining, and kitchen areas. [...]

#### **Basics**

Type: Condominium Status: Active

Bedrooms: 2 beds Bathrooms: 2 baths

**Area: 1507** sq ft **Lot size: 0** sq ft

Year built: 2004 County Or Parish: Oldham

**Subdivision Name:** MADISON PARK **Bathrooms Full:** 2