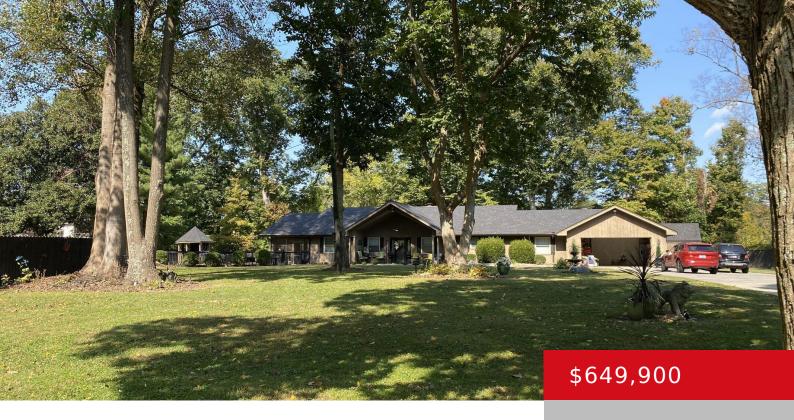

# 6410 RIVER RD, PROSPECT, KY 40059

http://zhomesre.com

- 3 beds
- 3 haths
- Single Family Residence
- Active
- 2000 sq ft

#### **Basics**

**Type:** Single Family Residence

**Bedrooms: 3** beds

**Area: 2000** sq ft **Year built:** 1988

County Or Parish: Jefferson

**Bathrooms Full: 2** 

Status: Active

Bathrooms: 3 baths

**Lot size: 57934.8** sq ft

Lot Features: Cleared

**Subdivision Name: NONE** 

## **Building Details**

**Foundation Details:** Slab **Stories:** 1

**Electric:** Residential **Fencing:** Privacy, Full, Wood

**Roof:** Shingle **Construction Materials:** Wood Frame

**Garage Spaces:** 2 **Basement:** None

### **Amenities & Features**

**Cooling:** Central Air **Fireplaces Total:** 1

**Exterior Features:** Patio, Out Buildings, **Utilities:** Electricity Connected,

Screened in Porch, Pool - In Ground, Porch, Water Fuel: Natural, Public Sewer, Public Water

Front, Creek

**Parking Features:** Attached, Driveway **Heating:** Electric, Forced Air, Natural Gas