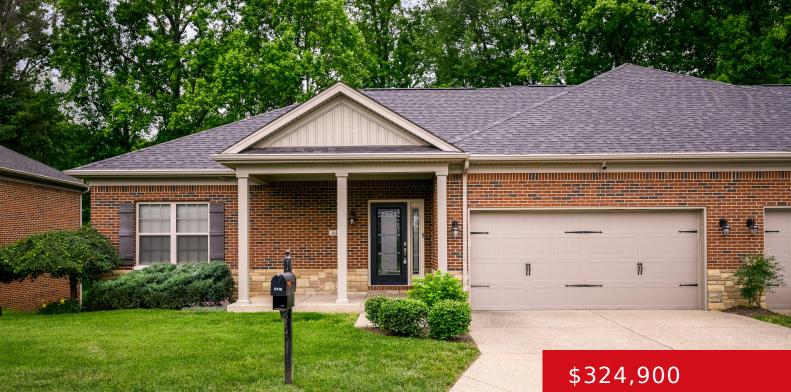

#### 6418 CLOVER TRACE CIR, LOUISVILLE, KY 40216

http://zhomesre.com

Yes, you are reading that correctly! This luxurious patio home features 4 bedrooms, 3 full bathrooms, and a finished walk out basement prices at just \$324,900! That is only the start of this amazing home. The first floor features beautiful plank flooring throughout. A split floor plan allows for privacy for all of the residents [...]

#### Basics

Type: Single Family Residence Bedrooms: 4 beds Area: 2630 sq ft Year built: 2020 Subdivision Name: CLOVER TRACE Status: Pending Bathrooms: 3 baths Lot size: 6477 sq ft County Or Parish: Jefferson Bathrooms Full: 3