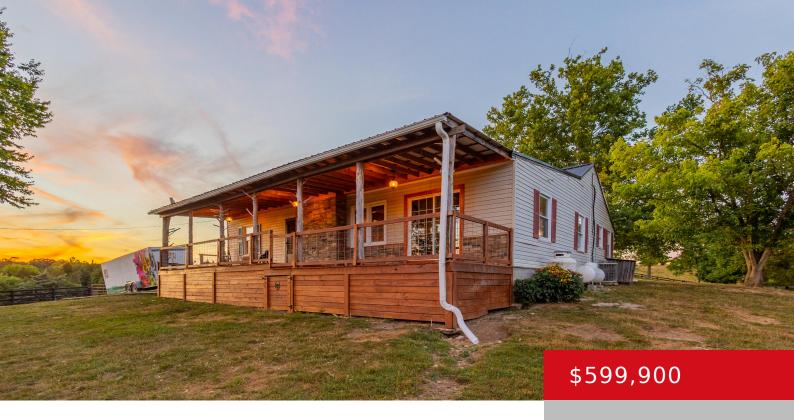

## 6432 BOHON RD, HARRODSBURG, KY 40330

http://zhomesre.com

Welcome to your dream countryside retreat in the heart of Mercer County! This 58.72 acre farm boasts a beautifully finished rustic ranch home, with an interior designed to mirror the cozy charm of a cabin. The home offers a spacious open floor plan, LVP and hardwood floors, exposed beams, stone fireplace in the living room [...]