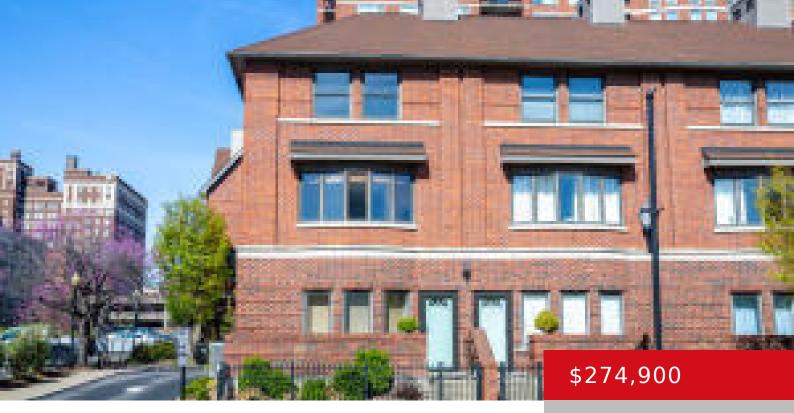

## 644 S 2ND ST, 1, LOUISVILLE, KY 40202

http://zhomesre.com

Welcome to Crescent Centre which is located in the heart of downtown Louisville. What a way to enjoy Louisville! This beautiful – newly renovated – luxury 3 story townhome has over 1800 square feet. Enter the unit from either the front door or garage door to find the laundry area and a formal living/office/den area. [...]

- 2 beds
- 3 baths
- Condominium
- Active
- 1832 sq ft

### Basics

Type: Condominium Bedrooms: 2 beds Area: 1832 sq ft Year built: 1987 County Or Parish: Jefferson Bathrooms Full: 2

Status: Active Bathrooms: 3 baths Lot size: 6098.4 sq ft Lot Features: Sidewalk, Level Subdivision Name: CRESCENT CENTRE