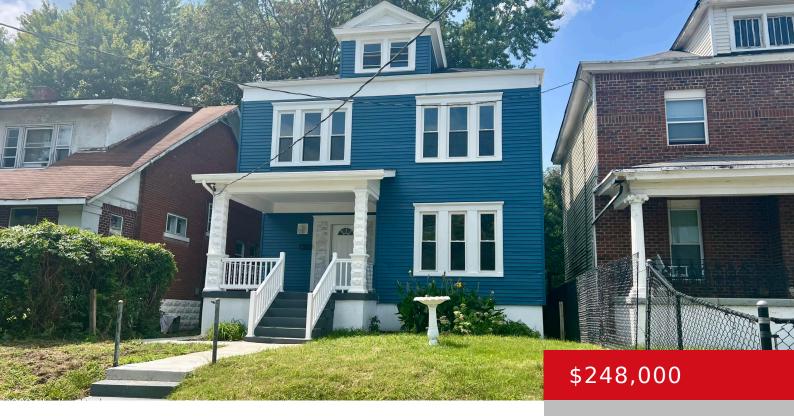

# 646 S 38TH ST, LOUISVILLE, KY 40211

http://zhomesre.com

Welcome to this stunning, completely remodeled 4-5 bedroom, 3story home, boasting a spacious partially finished basement and an incredible 2 full baths. The inviting front porch leads you into an interior filled with charm, featuring original hardwood floors that have been beautifully painted. The 3rd floor includes a versatile room that can be used as [...]

- 4 beds
- 2 baths
- Single Family Residence
- Active
- 2601 sq ft

#### Basics

Type: Single Family Residence Bedrooms: 4 beds Area: 2601 sq ft Year built: 1911 Subdivision Name: LINCOLN COURT Status: Active Bathrooms: 2 baths Lot size: 3920.4 sq ft County Or Parish: Jefferson Bathrooms Full: 2