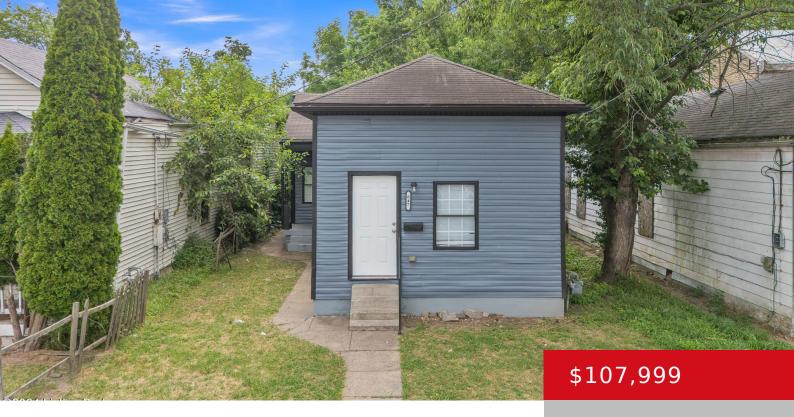

#### **647 S 27TH ST, LOUISVILLE, KY 40211**

http://zhomesre.com

Fantastic rental opportunity located just blocks away from one of the biggest developments in the West end – Goodwill and Norton Opportunity Campus. This 1,100 square-foot property is an investor's dream. Rented for \$1,250 per month, it surpasses the 1% rule and ensures strong cash flow. Recently renovated in the last two years, this 3-bedroom, [...]

#### **Basics**

**Type:** Single Family Residence **Status:** Active

**Bedrooms: 3** beds **Bathrooms: 1** bath

**Area: 1118** sq ft **Lot size: 3920.4** sq ft

Year built: 1900 County Or Parish: Jefferson