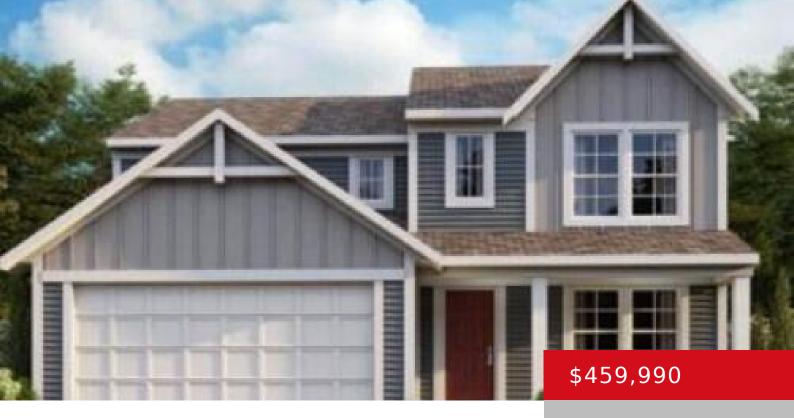

# 649 REVELATION WAY, SHELBYVILLE, KY 40065

http://zhomesre.com

Gorgeous new Fairfax American Classic plan by Fischer Homes in beautiful Discovery Point featuring a welcoming covered front porch. Once inside you'll find a private study with french doors. Open concept with an island kitchen with stainless steel appliances, upgraded maple cabinetry with 42 inch uppers and soft close hinges, quartz counters, walk-in pantry and [...]

#### **Basics**

**Type:** Single Family Residence

Bedrooms: 4 beds

Area: 2486 sq ft

Bathrooms: 3 baths

Lot size: 7398 sq ft

Year built: 2024 County Or Parish: Shelby

**Status:** Active