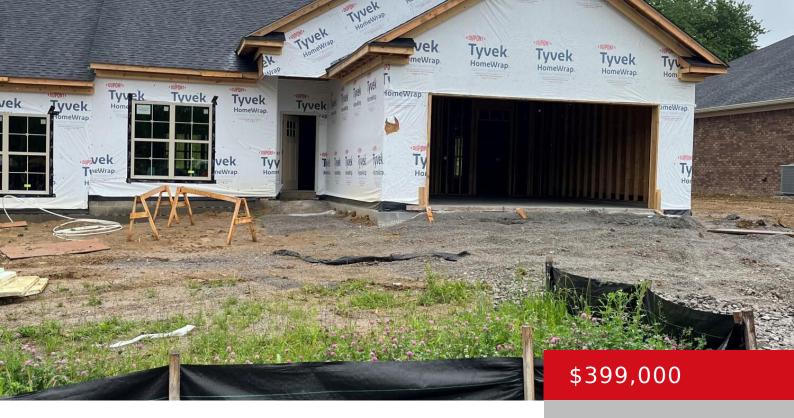

## 65 CHEROKEE DR, SHELBYVILLE, KY 40065

http://zhomesre.com

Contract to build – New construction patio home with 3 Bedrooms, 2 Baths.

- 3 heds
- 2 haths
- Condominium
- Pending
- 1950 sq ft

#### **Basics**

**Type:** Condominium **Status:** Pending

**Bedrooms: 3** beds **Bathrooms: 2** baths

**Area: 1950** sq ft **Lot size: 0** sq ft

Year built: 2024 Lot Features: Covt/Restr

County Or Parish: Shelby Subdivision Name: TOWN N COUNTRY

## **Building Details**

**Stories:** 1, 1 **Electric:** Residential

**Roof:** Shingle **Construction Materials:** Brick, Stone

**Garage Spaces:** 2 **Basement:** None