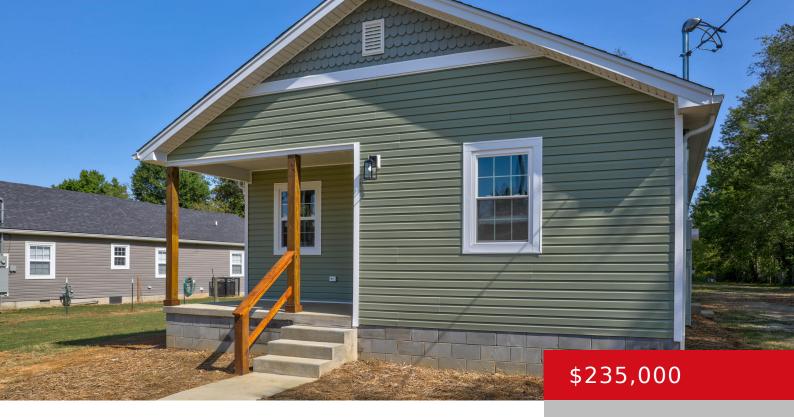

# 6501 BLEVINS GAP RD, LOUISVILLE, KY 40272

http://zhomesre.com

Charming brand-new construction featuring 3 bedrooms, 2 full baths, and a spacious open floor plan! Every bedroom boasts a walk-in closet for ample storage. The modern kitchen is outfitted with sleek granite countertops, perfect for cooking and entertaining. No carpet—enjoy easy maintenance with hard surface flooring throughout. The beautifully designed, tiled bathrooms add a touch [...]

### **Basics**

Type: Single Family Residence

Bedrooms: 3 beds Area: 1300 sq ft Year built: 2024

County Or Parish: Jefferson

**Bathrooms Full: 2** 

**Status:** Active Under Contract

Bathrooms: 2 baths
Lot size: 7840.8 sq ft