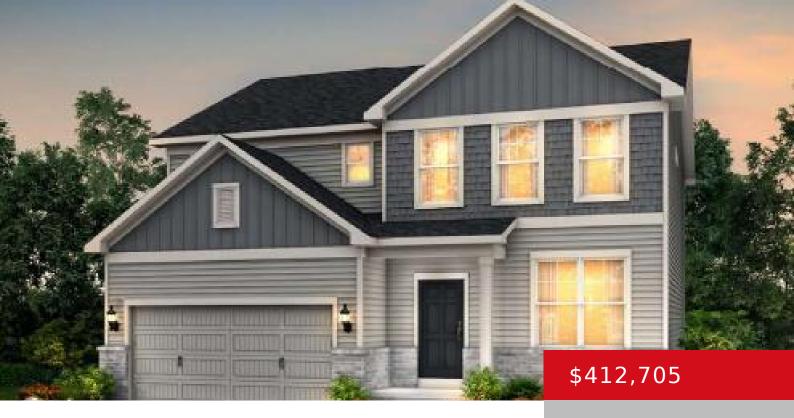

## 6501 FAIR LN, LOUISVILLE, KY 40291

http://zhomesre.com

- 4 heds
- 3 baths
- Single Family Residence
- Pending
- 2605 sq ft

#### **Basics**

**Type:** Single Family Residence **Status:** Pending

**Bedrooms: 4** beds **Bathrooms: 3** baths

**Area: 2605** sq ft **Lot size: 304920000** sq ft

Year built: 2024 Lot Features: Corner, Wooded