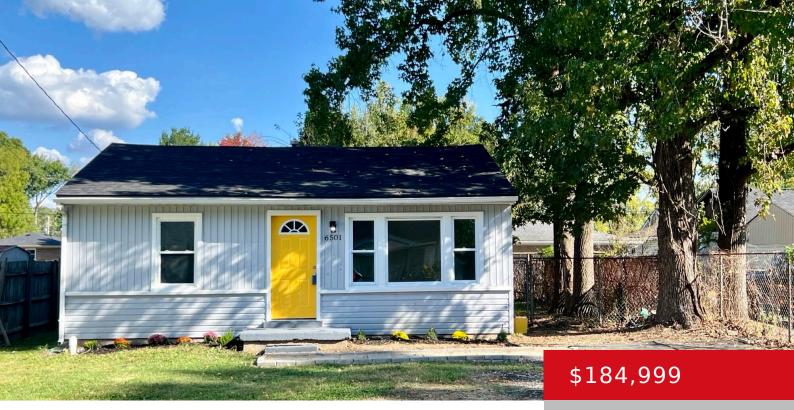

#### 6501 MELROSE AVE, LOUISVILLE, KY 40216 http://zhomesre.com

Discover this spacious 4-bedroom, 1-bath home featuring recent updates. The layout includes a bright living area and a functional kitchen. Fresh paint and new flooring give the space a modern feel. The large backyard offers plenty of room for outdoor activities. Conveniently located near schools and amenities, this home is a great opportunity for anyone [...]

### Basics

Type: Single Family Residence Bedrooms: 4 beds Area: 1083 sq ft Year built: 1958 Subdivision Name: MELROSE AND FLAGLER Status: Active Bathrooms: 1 bath Lot size: 5001 sq ft County Or Parish: Jefferson Bathrooms Full: 1

# **Building Details**

Foundation Details: Poured Concrete Electric: Residential Roof: Shingle Basement: None Stories: 1 Fencing: Partial Construction Materials: Vinyl Siding