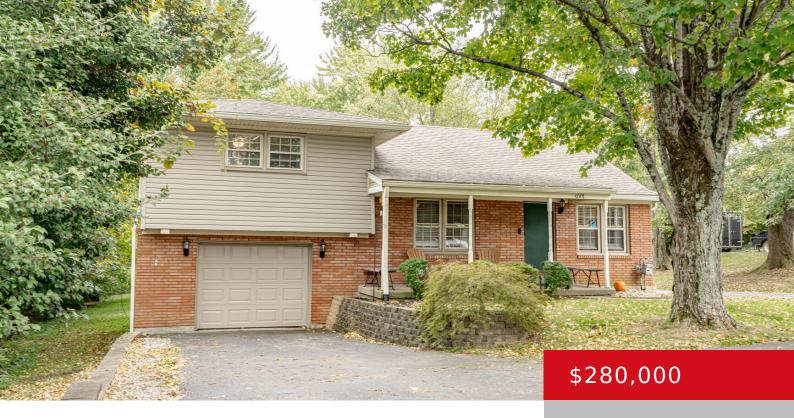

# 6501 S WATTERSON TRAIL TRAIL, LOUISVILLE, KY 40291

http://zhomesre.com

- 3 heds
- 2 haths
- Single Family Residence
- Pending
- 1278 sq ft

### **Basics**

**Type:** Single Family Residence **Status:** Pending

**Bedrooms: 3** beds **Bathrooms: 2** baths

**Area: 1278** sq ft **Lot size: 32234.4** sq ft

Year built: 1949 County Or Parish: Jefferson

# **Building Details**

Stories: 2 Electric: Residential

Fencing: None Roof: Shingle

**Construction Materials:** Brk/Ven, Vinyl Siding **Garage Spaces:** 1

Basement: Walkout Unfinished