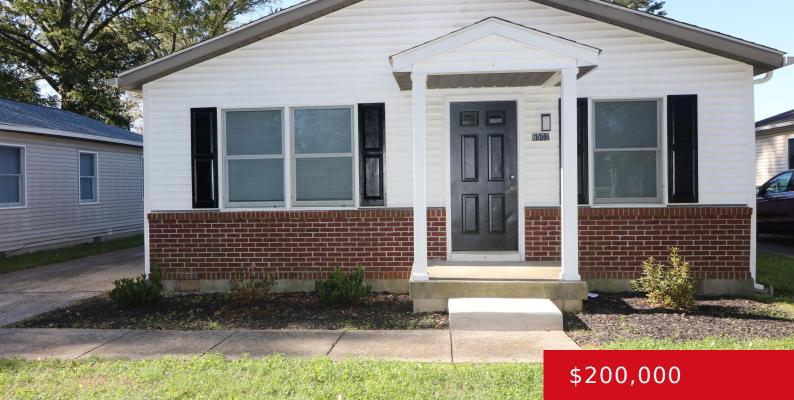

#### 6502 JENNIFER VALLEY WAY, LOUISVILLE, KY 40258

http://zhomesre.com

Ready for the Moving Van! Located steps from the Green Belt, this 1 story Ranch with 1 car Garage has been totally updated with the amenities necessary to provide you with the peace of mind to make this one on the top of your list. 3 Bedrooms and 2 full baths, All new kitchen appliances, [...]

- 2 haths
- Single Family Residence
- Active
- 1040 sq ft

### Basics

Type: Single Family Residence Bedrooms: 3 beds Area: 1040 sq ft Year built: 2000 Subdivision Name: HUNTERS TRACE Status: Active Bathrooms: 2 baths Lot size: 10454.4 sq ft County Or Parish: Jefferson Bathrooms Full: 2

## **Building Details**

Foundation Details: Slab Electric: Residential Roof: Shingle Garage Spaces: 1 Stories: 1 Fencing: None Construction Materials: Vinyl Siding Basement: None