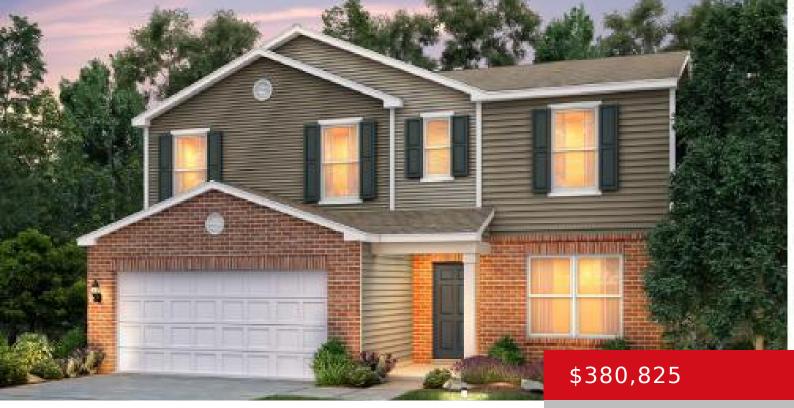

#### 6503 FAIR RIDGE LN, LOUISVILLE, KY 40291

http://zhomesre.com

- 4 beds
- 3 baths
- Single Family Residence
- Pending
- 2265 sq ft

### Basics

Type: Single Family ResidenceStatus: PendingBedrooms: 4 bedsBathrooms: 3 bathsArea: 2265 sq ftLot size: 6000 sq ftYear built: 2024Lot Features: WoodedCounty Or Parish: JeffersonSubdivision Name: The Trails at BelmondBathrooms Full: 2

# **Building Details**

| Foundation Details: Slab                                       | Stories: 2       |
|----------------------------------------------------------------|------------------|
| Electric: Residential                                          | Roof: Shingle    |
| Construction Materials: Wood Frame, Block, Brick, Vinyl Siding | Garage Spaces: 2 |
| Basement: None                                                 |                  |