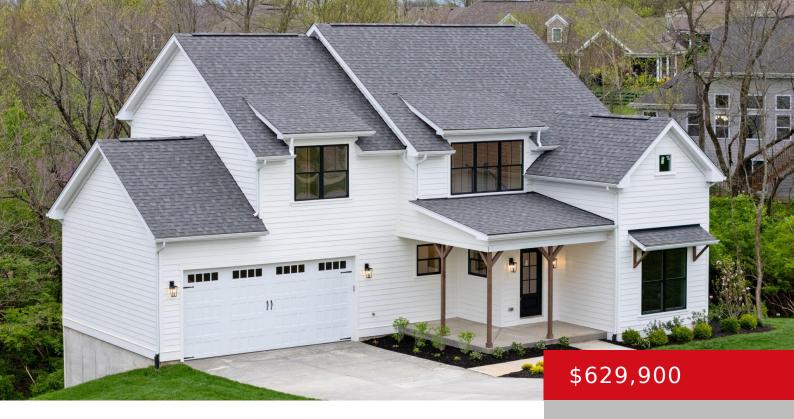

# 6503 HYPOINT RIDGE RD, CRESTWOOD, KY 40014

http://zhomesre.com

This beautiful 2 story home is located on a walk out lot in the Claymont Spring Neighborhood. The home is constructed with white siding and black framed windows. Inside the home it hosts a large open concept living dining and kitchen. The kitchen has a large center island and a full walk-in pantry. Near the [...]

- 3 beds
- 3 haths
- Single Family Residence
- Active
- 2233 sq ft

#### **Basics**

**Type:** Single Family Residence **Status:** Active

**Bedrooms: 3** beds **Bathrooms: 3** baths

**Area: 2233** sq ft **Lot size: 23086.8** sq ft

Year built: 2024 County Or Parish: Oldham

**Subdivision Name:** CLAYMONT SPRINGS **Bathrooms Full:** 2