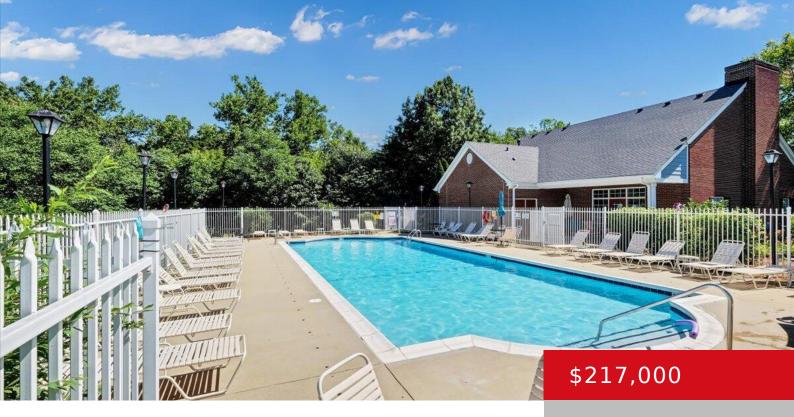

# 6503 MATALIN PL, 103, CRESTWOOD, KY 40014

http://zhomesre.com

Welcome to this beautifully renovated first-floor condo that offers a perfect blend of comfort & convenience. Step into a newly refreshed space featuring fresh paint & updated flooring thru out most of the home creating a modern and inviting atmosphere. This 2-bedroom, 2-bathroom home boasts an open floor plan, providing a seamless flow between the [...]

#### **Amenities & Features**

**Cooling:** Central Air **Exterior Features:** Patio

Utilities: Electricity Connected, Fuel:Natural, Association Amenities: Clubhouse, Fitness

Public Sewer, Public Water Center, Pool