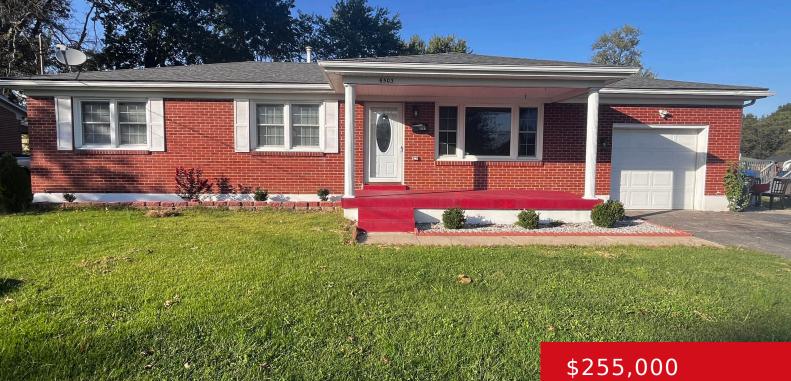

# 6503 SKYLINE DR, LOUISVILLE, KY 40272

http://zhomesre.com

Check out this beautiful property with plenty of space for the family enjoyment .Gorgeous, 3 bedroom, 1.5 bath home ! Big kitchen with beautiful custom cabinets, completely refinished hardwood floors, tasteful paint colors, huge basement, large backyard, and attached one car garage and driveway with plenty of space for parking . Private fenced backyard and [...]

#### Basics

Type: Single Family Residence Bedrooms: 3 beds Area: 1730 sq ft Year built: 1966 Subdivision Name: SUN VALLEY Status: Active Bathrooms: 2 baths Lot size: 11325.6 sq ft County Or Parish: Jefferson Bathrooms Full: 1

## **Building Details**

Foundation Details: Poured Concrete Electric: Residential Roof: Shingle Garage Spaces: 1 Stories: 1 Fencing: Full, Wood Construction Materials: Brick Basement: Partially finished

# **Amenities & Features**

Cooling: Central Air Utilities: Electricity Connected, Public Sewer, Public Water Heating: Forced Air Exterior Features: Patio, Porch Parking Features: Attached