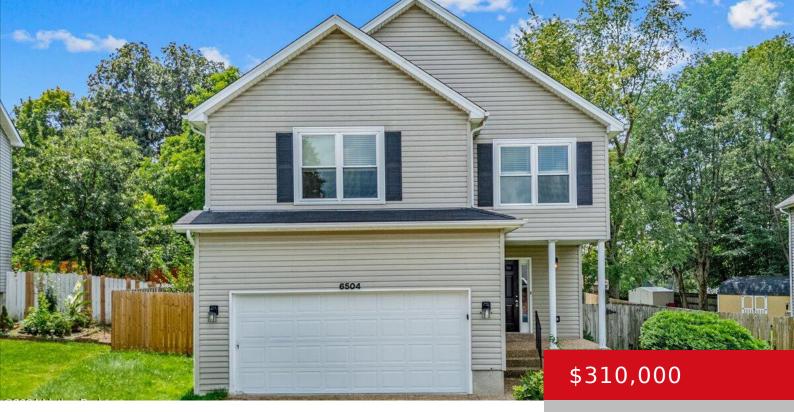

#### **6504 BRIDLEVIEW CIR, LOUISVILLE, KY 40228** http://zhomesre.com

BACK ON MARKET due to buyer's financing falling through. Welcome to Your Dream Home! This stunning property boasts 3 spacious bedrooms and 2.5 modern baths, with all bedrooms conveniently located on the second floor, offering privacy and comfort. As you step inside, you'll be greeted by brand-new flooring, stylish updated light fixtures, and fresh neutral [...]

- 3 beds
- 3 baths
- Single Family Residence
- Pending
- 2391 sq ft

#### Basics

Type: Single Family Residence Bedrooms: 3 beds Area: 2391 sq ft Year built: 2000 Subdivision Name: BRIDLEWOOD Status: Pending Bathrooms: 3 baths Lot size: 10018.8 sq ft County Or Parish: Jefferson Bathrooms Full: 2