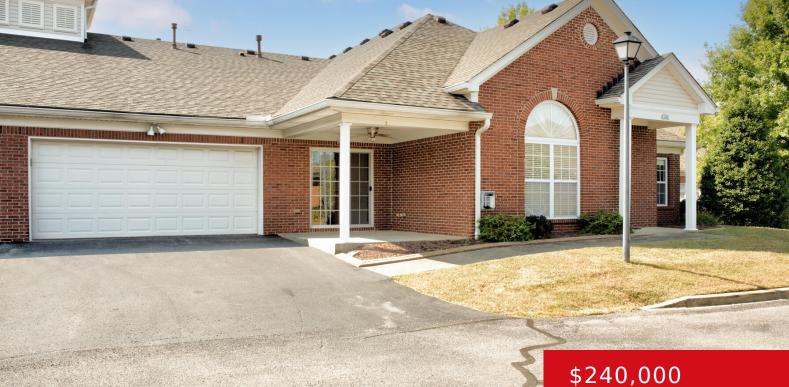

#### 6504 PARK GATE CT, LOUISVILLE, KY 40229 http://zhomesre.com

OPEN HOUSE Sunday 9/15, 2PM-4PM. VA approved unit. Charming brick patio home featuring 2 bedrooms, 2 full bathrooms, and walk-in closets. Enjoy the spacious eat-in kitchen, convenient laundry room, and a 2-car garage. The driveway offers additional parking. Relax at the clubhouse with a pool and fitness room. Situated nicely near McNeely Park, McNeely Lake, [...]

#### Basics

Type: Condominium Bedrooms: 2 beds Area: 1464 sq ft Year built: 2005 Subdivision Name: PARKWOOD VILLAS Status: Active Bathrooms: 2 baths Lot size: 0 sq ft County Or Parish: Jefferson Bathrooms Full: 2

### **Building Details**

| <b>Stories:</b> 1, 1 | Electric: Residential                  |
|----------------------|----------------------------------------|
| Roof: Shingle        | Construction Materials: Brick, Brk/Ven |
| Garage Spaces: 2     | Basement: None                         |