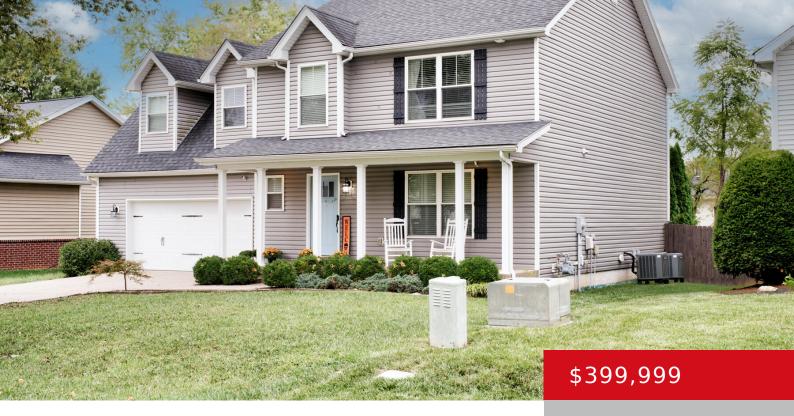

### 6505 ASHBROOKE DR, PEWEE VALLEY, KY 40056

http://zhomesre.com

This beautiful Oldham County home is located within minutes of the Snyder Freeway, shopping, dining, library, hospitals and so much more for a price that's hard to find in the 40056 zip code. Featuring a wonderful covered front porch, large family room open to dining area and kitchen with beautiful cabinetry, large pantry and easy [...]

- 4 beds
- 3 haths
- Single Family Residence
- Active
- 2129 sq ft

#### **Basics**

**Type:** Single Family Residence **Status:** Active

Bedrooms: 4 beds

Area: 2129 sq ft

Lot size: 8276.4 sq ft

Year built: 2015 County Or Parish: Oldham

**Subdivision Name:** ASHBROOKE **Bathrooms Full:** 2

# **Building Details**

**Foundation Details:** Poured Concrete **Stories:** 2

Electric: Residential Fencing: Full

Roof: Shingle Construction Materials: Vinyl Siding

**Garage Spaces:** 2 **Basement:** Partially finished

## **Amenities & Features**

Exterior Features: Porch Utilities: Electricity Connected, Fuel:Natural, Public Sewer,

**Public Water** 

Parking Features: Attached Heating: Forced Air, Natural Gas