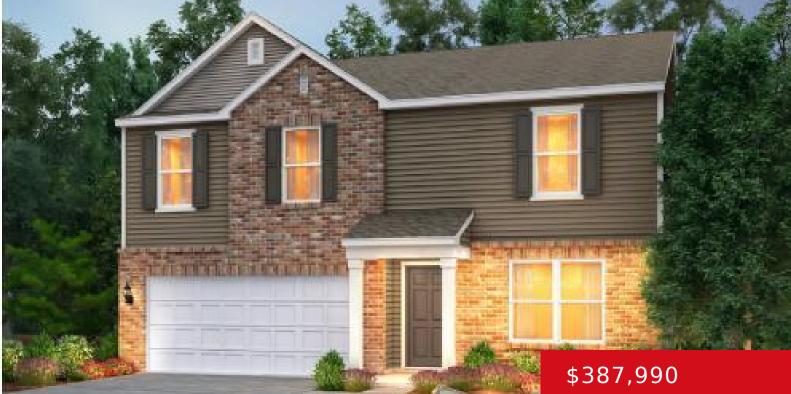

#### 6505 FAIR RIDGE LN, 0, LOUISVILLE, KY 40291

http://zhomesre.com

Brand New Construction in Fern Creek! This Hampton Floor plan will be move-in ready October 2024. There is no shortage of entertaining space and work space, with two flex rooms on the first floor. The oversized kitchen island has plenty of space for seating, and opens to the dining area and gathering room. Quartz countertops, [...]

#### Basics

Type: Single Family Residence Bedrooms: 4 beds Area: 2606 sq ft Year built: 2024 Subdivision Name: The Trails at Belmond Status: Pending Bathrooms: 3 baths Lot size: 6000 sq ft County Or Parish: Jefferson Bathrooms Full: 2