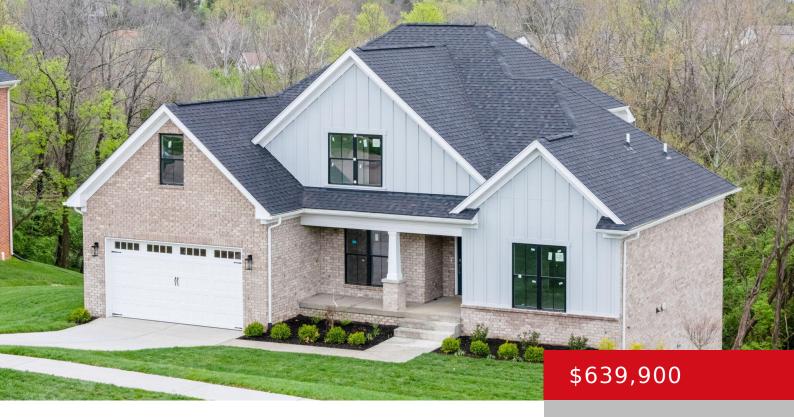

# 6505 HYPOINT RIDGE RD, CRESTWOOD, KY 40014

http://zhomesre.com

This story and a half home features an open floor plan. The family room has direct views into the breakfast area and kitchen.

Custom Barber cabinets throughout the home with stone counter tops in all bathrooms and kitchen. The master bedroom is located on the main floor with a large master bathroom and walk in [...]

- 4 heds
- 3 haths
- Single Family Residence
- Active
- 2418 sq ft

#### **Basics**

**Type:** Single Family Residence

Bedrooms: 4 beds Area: 2418 sq ft

Year built: 2024

**Subdivision Name:** CLAYMONT SPRINGS

**Status:** Active

Bathrooms: 3 baths

Lot size: 23086.8 sq ft