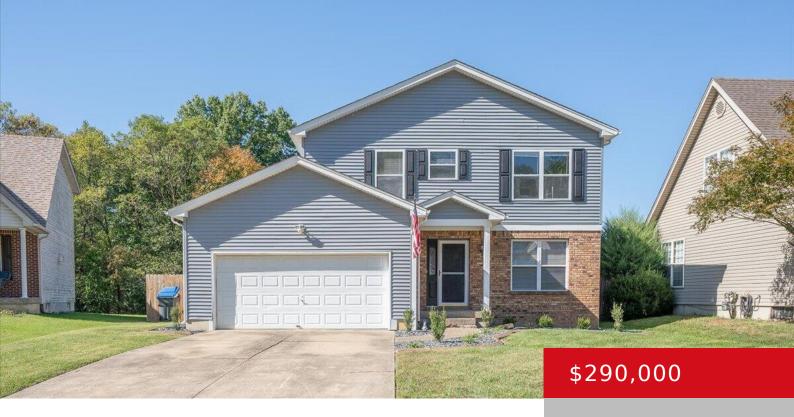

# 6505 SPENCERWOOD CT, LOUISVILLE, KY 40229

http://zhomesre.com

Sitting in a cul-de-sac and the back of the neighborhood you will find this fantastic 3 bed, 2.5 bath with plenty of room for more living space in the basement and an in ground pool! This home offers lots of space for the price point, living area, dining room and kitchen on the main floor, [...]

#### **Basics**

**Type:** Single Family Residence **Status:** Pending

**Bedrooms: 3** beds **Bathrooms: 3** baths

**Area: 1470** sq ft **Lot size: 9147.6** sq ft

Year built: 1998 Lot Features: Cul De Sac

County Or Parish: Jefferson Subdivision Name: CHARLESWOOD FOREST

## **Building Details**

**Foundation Details:** Poured Concrete **Stories:** 2

**Electric:** Residential **Fencing:** Privacy

Roof: Shingle Construction Materials: Brick, Vinyl Siding

**Garage Spaces:** 2 **Basement:** Unfinished