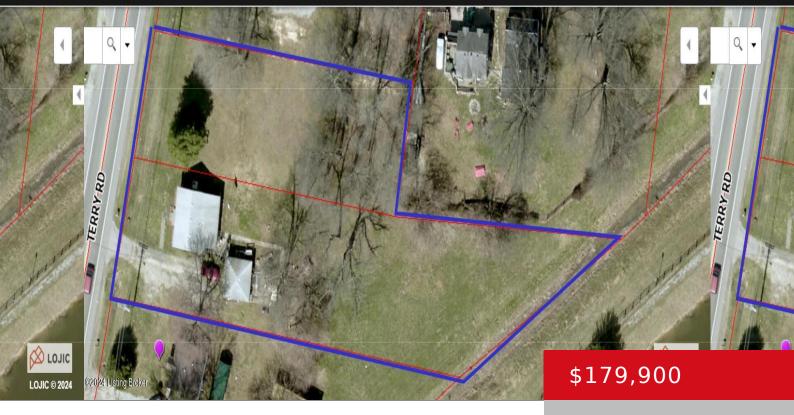

#### 6505 TERRY RD, LOUISVILLE, KY 40258

http://zhomesre.com

Resting on a double lot (6505 & 6503 Terry Rd) with a combined acre of land. This little charmer comes with all the necessities for under 200K. 3 sleeping areas, renovated bathroom and kitchen, a huge yard for summer get togethers, and an oversized 1.5 car garage with attached shed. Be sure to check out [...]

**Lot size: 27351** sq ft

Lot Features: Level

**Subdivision Name: NONE** 

Parking Features: Detached