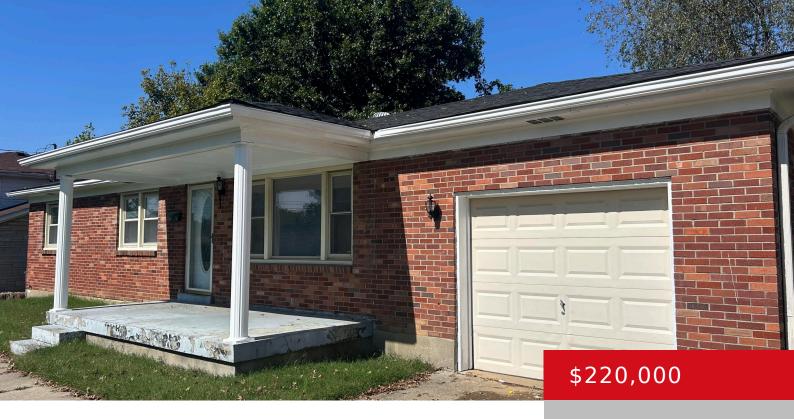

6507 SKYLINE DR, LOUISVILLE, KY 40272 http://zhomesre.com

Welcome to this charming 3-bedroom, 1.5 bath ranch home located in the heart of Sun Valley. This beautifully currently being renovated/updated residence features covered front porch and spacious patio, a partially finished basement with three versatile rooms, a cozy living room, and ample storage space. All three spacious bedrooms. Recent updates in 2024 include modernized [...]

## **Building Details**

Foundation Details: Poured Concrete Electric: Residential Roof: Shingle Garage Spaces: 1 Stories: 1 Fencing: Chain Link Construction Materials: Brick Basement: Partially finished

# **Amenities & Features**

| Cooling: Central Air           | Exterior Features: Patio             |
|--------------------------------|--------------------------------------|
| Utilities: Public Sewer        | Parking Features: Attached, Driveway |
| Heating: Electric, Natural Gas |                                      |