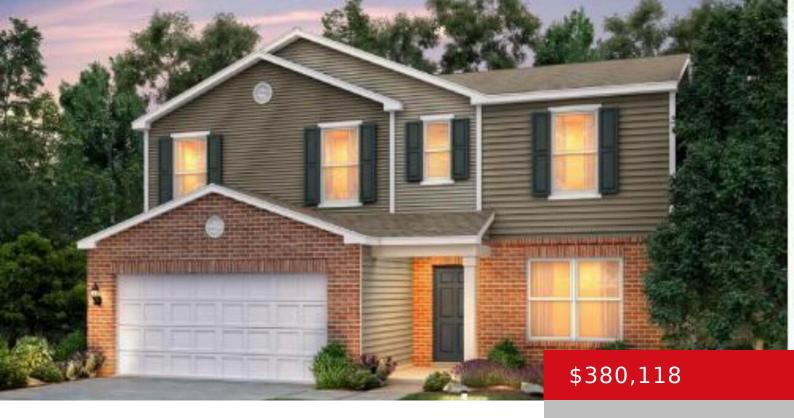

## 6508 FAIR RIDGE LN, LOUISVILLE, KY 40291

http://zhomesre.com

- 4 beds
- 3 haths
- Single Family Residence
- Pending
- 2385 sq ft

#### **Basics**

**Type:** Single Family Residence **Status:** Pending

Bedrooms: 4 beds Bathrooms: 3 baths

Area: 2385 sq ft Lot size: 6000 sq ft

Year built: 2024 Lot Features: Wooded

County Or Parish: Jefferson Subdivision Name: The Trails at Belmond

### **Building Details**

Foundation Details: Slab Stories: 2

Electric: Residential Roof: Shingle

Construction Materials: Wood Frame, Block, Brick, Vinyl Siding Garage Spaces: 2

Basement: None