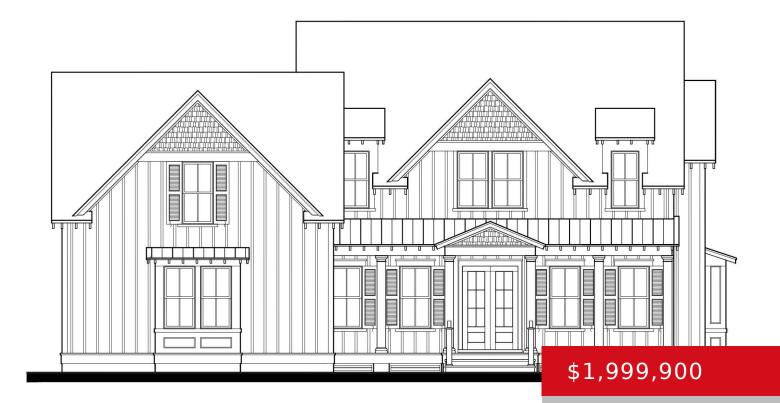

#### 6508 ROSECLIFF CT, PROSPECT, KY 40059

http://zhomesre.com

Discover unparalleled new construction by Ralle Homes, located in the prestigious enclave of The Breakers at Prospect, redefining luxury. This architectural jewel boasts views of the pond, features soaring ceilings with a magnificent grand great room anchored by an elegant fireplace, and leads into a dream kitchen for chefs, complete with a large pantry. The [...]

- 4 beds
- 5 haths
- Single Family Residence
- Active
- 4994 sq ft

### **Basics**

**Type:** Single Family Residence **Status:** Active

**Bedrooms: 4** beds **Bathrooms: 5** baths

**Area: 4994** sq ft **Lot size: 14374.8** sq ft

Year built: 2024 County Or Parish: Jefferson