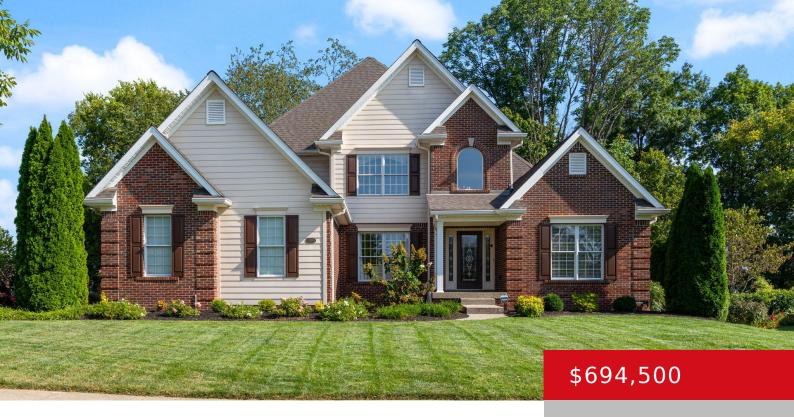

# 6509 ARBOR RIDGE DR, CRESTWOOD, KY 40014

http://zhomesre.com

Discover the perfect blend of elegance and comfort in this stunning home located in the Arbor Ridge neighborhood. The open-concept design effortlessly connects the formal dining room to an expansive living area. The spacious family room, thoughtfully adorned with built-in shelves and a gas fireplace, is bathed in natural light from large windows, creating an [...]

#### **Basics**

**Type:** Single Family Residence

Bedrooms: 4 beds

**Area: 4546** sq ft

Year built: 2002

County Or Parish: Oldham

**Bathrooms Full: 4** 

**Status:** Active Under Contract