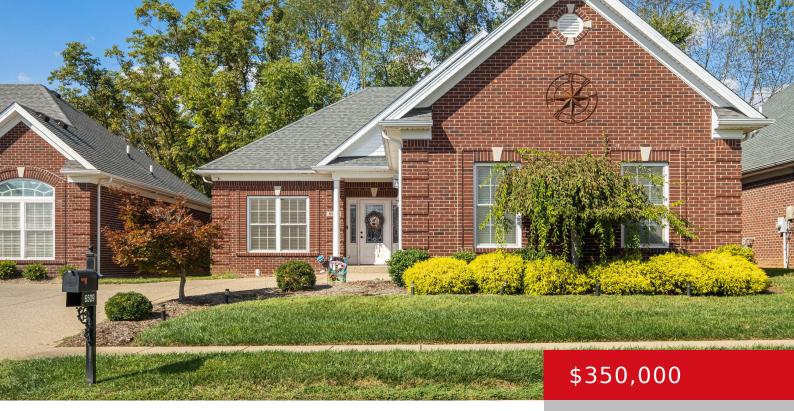

# 6509 VILLA SPRING DR, LOUISVILLE, KY 40291

http://zhomesre.com

Welcome to 6509 Villa Spring drive located in Spring Villa Subdivision. This delightful 3-bedroom patio home is perfect for modern living. It boasts a bright, eat-in kitchen, ideal for casual dining or entertaining guests and a bonus sunroom area. The home also offers two full bathrooms and spacious storage room. Its prime location means you're [...]

#### **Basics**

**Type:** Single Family Residence **Status:** Active

Bedrooms: 3 beds

Area: 1669 sq ft

Lot size: 5053 sq ft

Year built: 2015 Lot Features: Covt/Restr, Cleared

County Or Parish: Jefferson Subdivision Name: SPRING VILLA