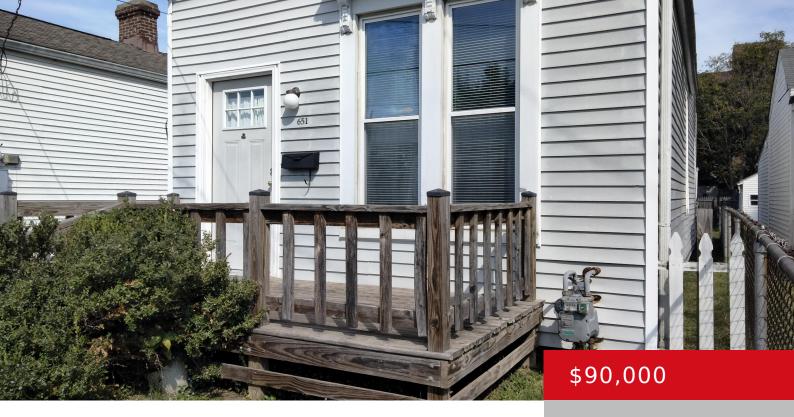

# **651 DAVIES AVE, LOUISVILLE, KY 40208**

http://zhomesre.com

- 1 bed
- 1 bath
- Single Family Residence
- Active
- 838 sq ft

### **Basics**

**Type:** Single Family Residence

Bedrooms: 1 bed Bathrooms: 1 bath

Area: 838 sq ft Lot size: 4487 sq ft

Lot Features: Sidewalk, Level County Or Parish: Jefferson

Status: Active

**Subdivision Name:** NONE **Bathrooms Full:** 1

## **Building Details**

Stories: 1 Electric: Residential

**Fencing:** Privacy, Chain Link **Roof:** Shingle

Construction Materials: Vinyl Siding Basement: Cellar

## **Amenities & Features**

Cooling: Central Air Exterior Features: Porch, Deck

Utilities: Electricity Connected, Fuel:Natural, Public Parking Features: Off-Street

Sewer, Public Water Parking, Street

Heating: Forced Air, Natural Gas