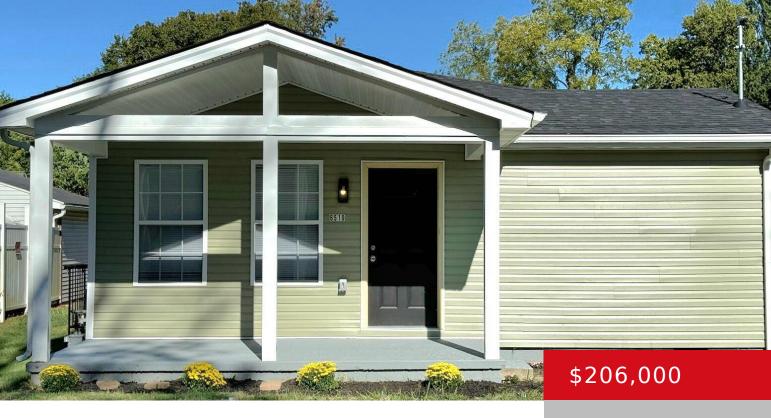

#### 6510 ELMWOOD ST, LOUISVILLE, KY 40216 http://zhomesre.com

New Totally Renovated home in Shively's Riverside Gardens Community! This 3 bedroom 2 bath home is practically like new construction. This beauty was gutted to the studs and made much larger with an addition. Home features new Vinyl siding, New Electric, New Roof, HVAC, Water Heater, New Appliances, New Kitchen Cabinets, New Lighting, New Laminate [...]

- 3 beds
- 2 baths
- Single Family Residence
- Active
- 1201 sq ft

#### Basics

Type: Single Family Residence Bedrooms: 3 beds Area: 1201 sq ft Year built: 1962 Subdivision Name: MELROSE AND FLAGLER Status: Active Bathrooms: 2 baths Lot size: 5227.2 sq ft County Or Parish: Jefferson Bathrooms Full: 2

#### **Amenities & Features**

**Exterior Features:** Porch **Utilities:** Electricity Connected, Fuel:Natural, Public Sewer, Public Water

Parking Features: Driveway