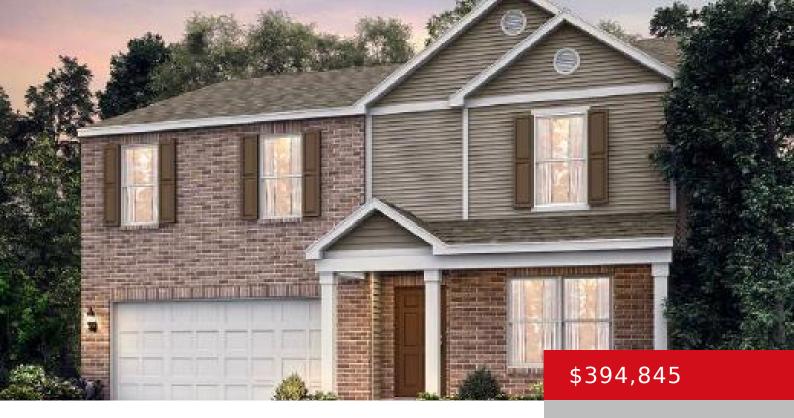

#### 6510 FAIR RIDGE LN, 0, LOUISVILLE, KY 40291

http://zhomesre.com

- 4 beds
- 3 baths
- Single Family Residence
- Pending
- 2606 sq ft

### Basics

Type: Single Family Residence Bedrooms: 4 beds Area: 2606 sq ft Year built: 2024 County Or Parish: Jefferson Bathrooms Full: 2 Status: Pending Bathrooms: 3 baths Lot size: 6630 sq ft Lot Features: Wooded Subdivision Name: The Trails at Belmond

## **Building Details**

Foundation Details: Concrete Blk Electric: Residential Construction Materials: Wood Frame, Brick, Vinyl Siding Basement: None Stories: 2 Roof: Shingle Garage Spaces: 2

## **Amenities & Features**

Cooling: Central Air Utilities: Public Sewer, Public Water Heating: Natural Gas Exterior Features: Patio, Porch Parking Features: Attached