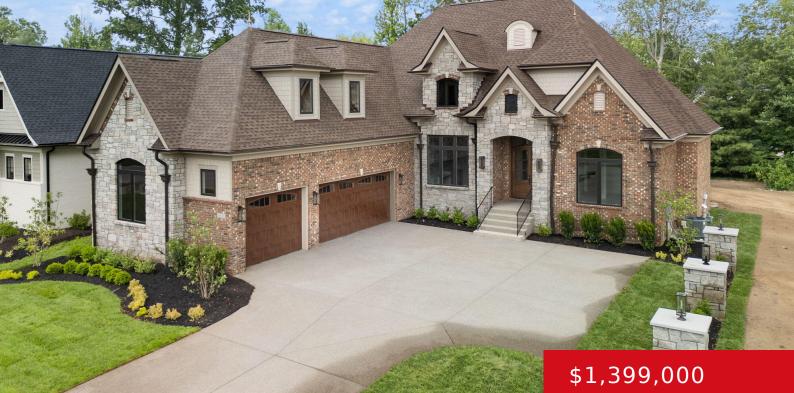

#### 6511 ROSECLIFF CT, PROSPECT, KY 40059

http://zhomesre.com

Seller's loss is your gain, custom built and now seller can not occupy. Located in prestigious enclave of the Breakers of Prospect which is a gated community! Redefining luxury. This architectural jewel, boast views of the pond and features soaring ceilings with a magnificent great room, anchored by diagonal coffered ceilings and elegant fireplaces. Leading [...]

#### Basics

Type: Single Family Residence Bedrooms: 3 beds Area: 2609 sq ft Year built: 2024 Subdivision Name: The Breakers at Prospect Status: Active Bathrooms: 4 baths Lot size: 14802 sq ft County Or Parish: Jefferson Bathrooms Full: 3

### **Building Details**

| Stories: 1       | Electric: Residential                                       |
|------------------|-------------------------------------------------------------|
| Roof: Shingle    | Construction Materials: Brick, Brk/Ven, Stone, Vinyl Siding |
| Garage Spaces: 3 | Basement: Unfinished                                        |