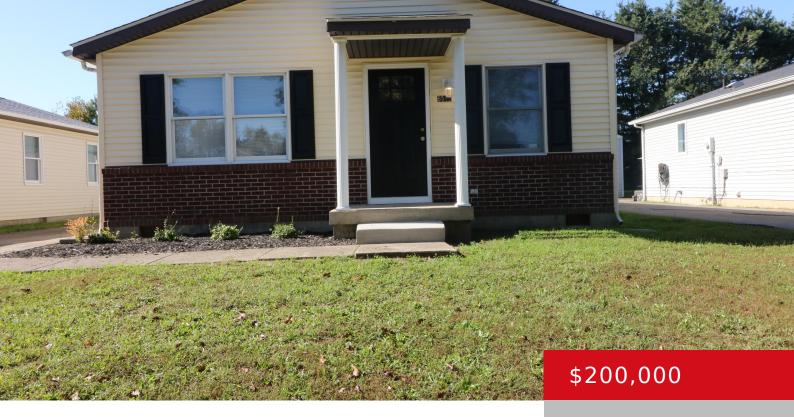

# 6512 JENNIFER VALLEY WAY, LOUISVILLE, KY 40258

http://zhomesre.com

Ready for the Moving Van! Located steps from the Green Belt, this 1 story Ranch with 1 car Garage has been totally updated with the amenities necessary to provide you with the peace of mind to make this one on the top of your list. 3 Bedrooms and 2 full baths, All new kitchen appliances, [...]

### **Basics**

**Type:** Single Family Residence **Status:** Active

**Bedrooms: 3** beds **Bathrooms: 2** baths

**Area: 1040** sq ft **Lot size: 10454.4** sq ft

Year built: 2000 County Or Parish: Jefferson

# **Building Details**

**Foundation Details:** Slab **Stories:** 1

Electric: Residential Fencing: None

Roof: Shingle Construction Materials: Vinyl Siding

**Garage Spaces:** 1 **Basement:** None