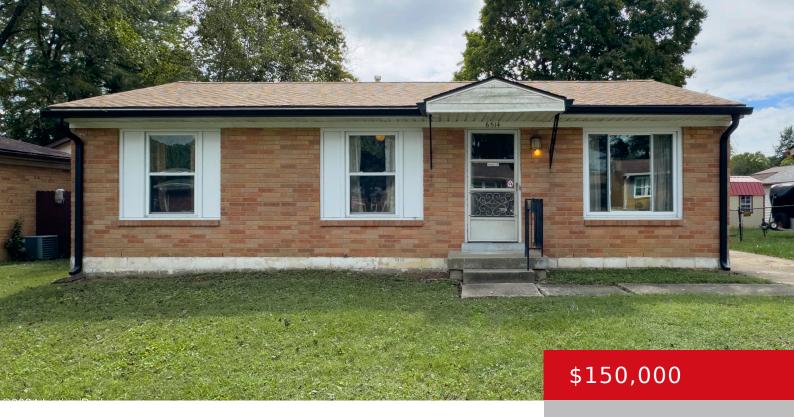

# 6514 FIRETHORN WAY, LOUISVILLE, KY 40229

http://zhomesre.com

First time on market for this well-kept home at a great price!

Some updates have been made over the years most recent being windows, vinyl overhang, roof, oversized gutters. Good size rooms and options for updating kitchen as well. Home is being sold as-is to settle estate. Great opportunity with the rates being low!!

#### **Basics**

**Type:** Single Family Residence **Status:** Active Under Contract

**Bedrooms: 3** beds **Bathrooms: 1** bath

**Area: 975** sq ft **Lot size: 7405.2** sq ft

Year built: 1967 County Or Parish: Jefferson