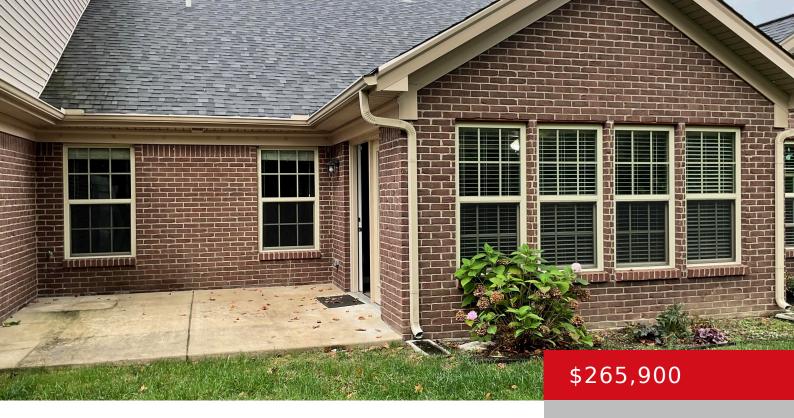

#### 6533 RENATE RD, 4, LOUISVILLE, KY 40291

http://zhomesre.com

Awesome patio home in a great location and 8 years young! This 2 bed/ 2 bath home features front porch and garage entry into a well thought out space. Laundry and foyer both lead into the good sized kitchen with beautiful counter tops and lots of storage. All kitchen appliances remain. The vaulted dining room [...]

#### **Basics**

**Type:** Condominium **Status:** Active

**Bedrooms: 2** beds **Bathrooms: 2** baths

**Area: 1414** sq ft **Lot size: 0** sq ft

Year built: 2016 Lot Features: Level

County Or Parish: Jefferson Subdivision Name: FERNDALE GARDENS

# **Building Details**

**Foundation Details:** Slab **Stories:** 1, 1

Electric: Residential Fencing: None

**Roof:** Shingle **Construction Materials:** Block, Brick

Garage Spaces: 1 Basement: None

## **Amenities & Features**

Cooling: Central Air Exterior Features: Patio, Porch

Utilities: Electricity Connected, Public Sewer, Public Water Parking Features: Attached

**Heating:** Electric, Forced Air