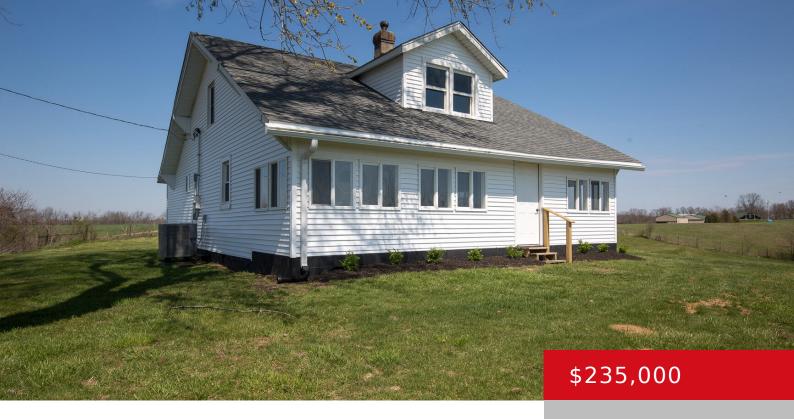

#### 6570 POINT PLEASANT RD, PLEASUREVILLE, KY 40057

http://zhomesre.com

Welcome home to this recently updated three bedroom gem nestled on a sprawling 1-acre lot. With fresh vinyl siding, a chic interior boasting a modern color palette and brand-new LVP flooring alongside plush carpeting, every detail exudes contemporary comfort. The kitchen shines with new cabinets, sleek granite countertops and stainless steel appliances, inviting culinary adventures. [...]

### Basics

Type: Single Family Residence Bedrooms: 3 beds Area: 1774 sq ft Year built: 1950 County Or Parish: Henry Bathrooms Full: 1 Status: Active Bathrooms: 1 bath Lot size: 43560 sq ft Lot Features: Cleared, Irregular Subdivision Name: NONE