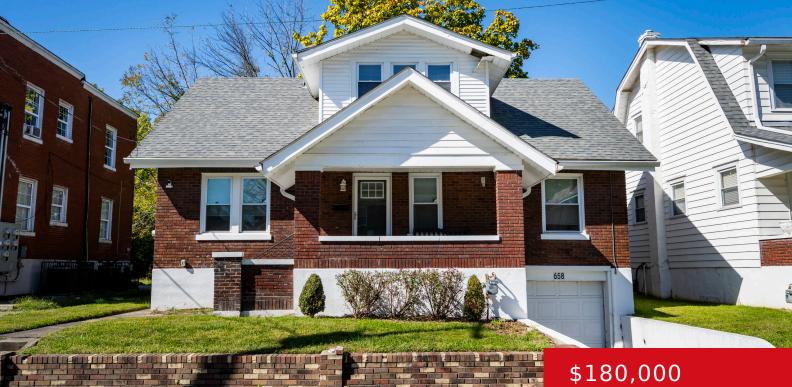

#### 658 LINDELL AVE, LOUISVILLE, KY 40211

http://zhomesre.com

Check out this adorable 4 bedroom 2 bath home. Big windows in living room let in lots of natural light. Nice sized dining area opens up to updated kitchen. Appliances only 2 years old. Desirable first floor primary bedroom and bath with walk in closet. Laundry also on first floor is an added bonus. 3 [...]

### Basics

Type: Single Family Residence Bedrooms: 4 beds Area: 1802 sq ft Year built: 1925 Subdivision Name: LINDELL

Status: Active Bathrooms: 2 baths Lot size: 4356 sq ft County Or Parish: Jefferson Bathrooms Full: 2

# **Building Details**

Foundation Details: Concrete Blk Electric: Residential Roof: Shingle Garage Spaces: 1 Stories: 2 Fencing: Full Construction Materials: Wood Frame Basement: Unfinished

# **Amenities & Features**

Cooling: Central Air Utilities: Public Sewer, Public Water Heating: Forced Air Exterior Features: Porch, Deck
Parking Features: Attached