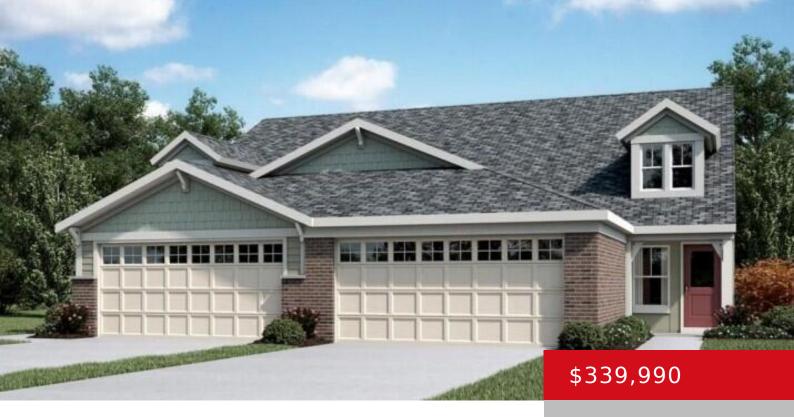

# 66 SWITCHGRASS LN, MT WASHINGTON, KY 40047

http://zhomesre.com

New Construction by Fischer Homes in the beautiful Bluegrass Meadows community with the Wembley plan, featuring a stunning kitchen with lots of cabinet space and laminate countertops. Spacious walkout family room expands to open dining space. Primary Suite with private bath featuring a shower, double sink, private commode and walk-in closet. Study off entry with [...]