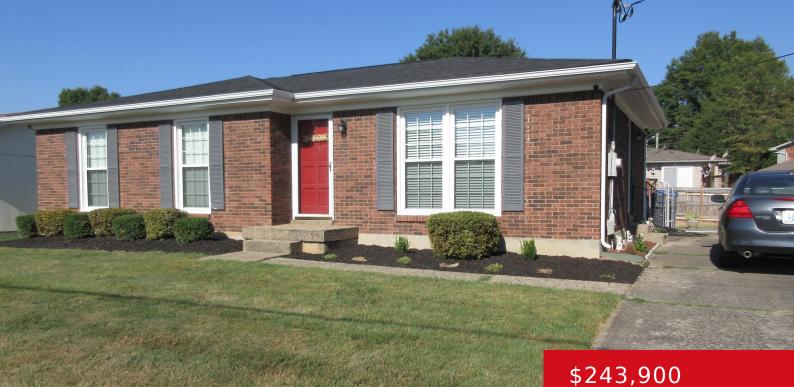

## 6600 CADY DR, LOUISVILLE, KY 40258

http://zhomesre.com

Sparkling 3 bedroom, 1.5 baths brick ranch with remodeled bathroom and replacement windows and partially finished basement. The dining room leads out to a sun swept deck and picnic perfect yard with shed. The HVAC replaced in 2019 and roof in 2023.

- ₽Z43,900
- 3 beds
- 2 baths
- Single Family Residence
- Active
- 1998 sq ft

#### Basics

Type: Single Family Residence Bedrooms: 3 beds Area: 1998 sq ft Year built: 1978 County Or Parish: Jefferson Bathrooms Full: 1 Status: Active Bathrooms: 2 baths Lot size: 9147.6 sq ft Lot Features: Sidewalk Subdivision Name: NONE

### **Building Details**

Foundation Details: Poured Concrete Electric: Residential Roof: Shingle Basement: Partially finished Stories: 1 Fencing: Privacy, Chain Link Construction Materials: Brk/Ven

## **Amenities & Features**

Cooling: Central Air, Heat Pump Utilities: Public Sewer Heating: Electric, Forced Air Exterior Features: Deck Parking Features: None