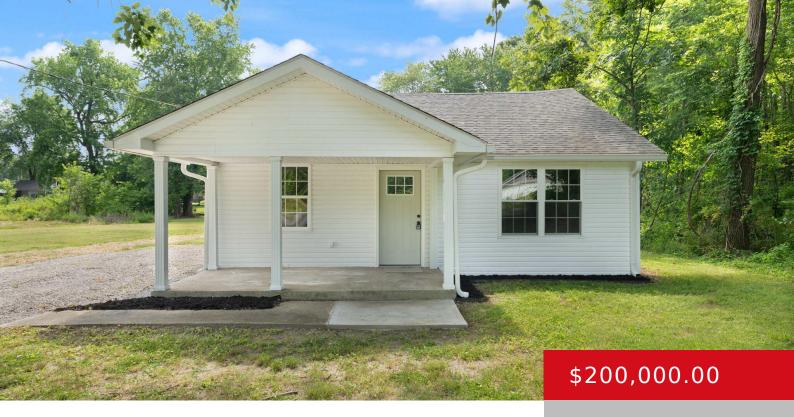

### 6601 SYLVANIA 6 RD, LOUISVILLE, KY 40258

http://zhomesre.com

Check out this beautifully remodeled 3-bedroom, 2-bathroom gem, featuring all the modern amenities you've been searching for. The inviting open floor plan effortlessly combines style and function, perfect for entertaining or relaxing. You'll love the brand-new flooring and freshly installed drywall that give the home a crisp, clean look. The kitchen is a chef's delight, [...]

#### **Basics**

**Type:** Single Family Residence **Status:** Active

**Bedrooms: 3** beds **Bathrooms: 2** baths

Area: 1245 sq ft

Year built: 1948

Lot size: 16552.8 sq ft

Lot Features: Level

County Or Parish: Jefferson Subdivision Name: SYLVANIA