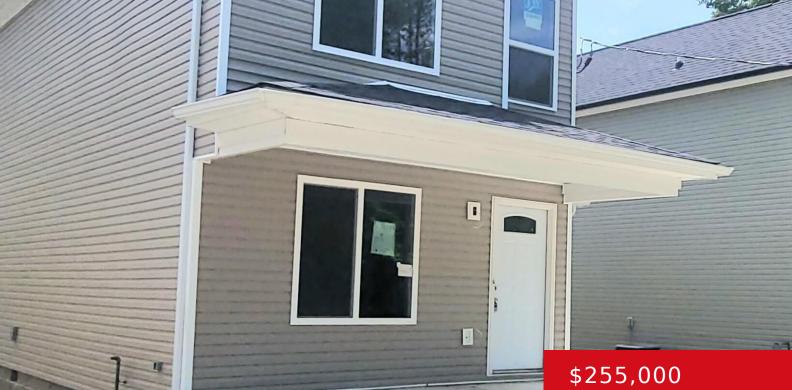

#### 6603 DAYTONA AVE, LOUISVILLE, KY 40216 http://zhomesre.com

Beautiful New Construction Home. This 3 bedroom, 2.5 bath home with 1 car garage is located right off of Lees Lane in an up and coming area near City Approved New Housing Development in Shively. The city has repaved Lees Lane as part of the community improvements. Home is super close to the Louisville Loop [...]

#### Basics

Type: Single Family Residence Bedrooms: 3 beds Area: 1889 sq ft Year built: 2023 Subdivision Name: NONE Status: Active Bathrooms: 3 baths Lot size: 3920.4 sq ft County Or Parish: Jefferson Bathrooms Full: 2

## **Building Details**

| Foundation Details: Crawl Space | Stories: 2                                       |
|---------------------------------|--------------------------------------------------|
| Electric: Residential           | Fencing: Partial                                 |
| Roof: Shingle                   | Construction Materials: Wood Frame, Vinyl Siding |
| Garage Spaces: 1                | Basement: None                                   |

## **Amenities & Features**

Exterior Features: Patio, PorchUtilities: Electricity Connected, Fuel:Natural, Public Sewer,<br/>Public WaterParking Features: DrivewayHeating: Natural Gas