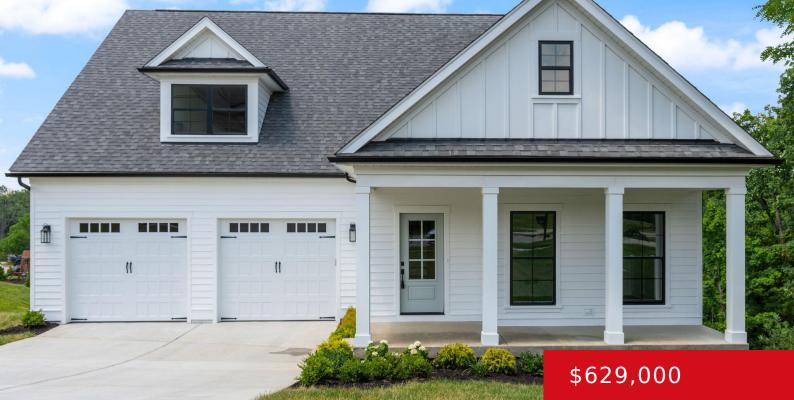

#### 6603 OAKMOUNT CIR, CRESTWOOD, KY 40014

http://zhomesre.com

This beautiful home is located in a quite cul a sac. The two story homes features your open concept living. When you enter the door off to the right is the dining room with exquisite trim work on the celling. The kitchen is right off the dining room. The kitchen hosts beautiful cabinets and stone [...]

### Basics

Type: Single Family Residence Bedrooms: 3 beds Area: 2244 sq ft Year built: 2024 County Or Parish: Oldham Bathrooms Full: 2 Status: Active Bathrooms: 3 baths Lot size: 20037.6 sq ft Lot Features: Cul De Sac Subdivision Name: CLAYMONT SPRINGS