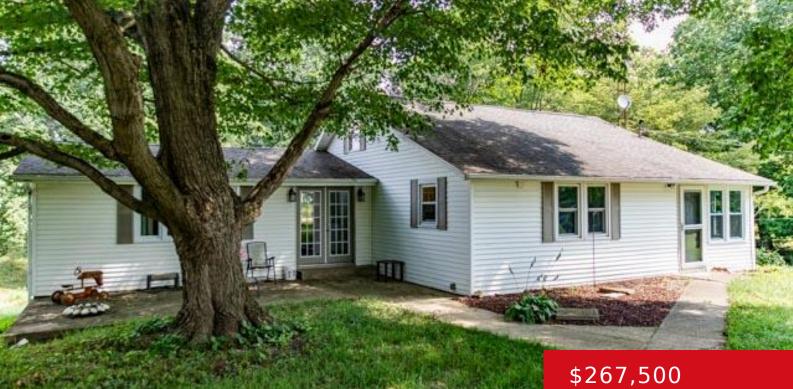

#### 6608 S SALUDA PAYNESVILLE RD, HANOVER, IN 47243

http://zhomesre.com

Discover the perfect blend of country charm and modern updates in this beautifully renovated 2-bedroom, 2-bath home. Nestled on a sprawling 6+ acre lot, this property offers serene living with plenty of space to roam and explore. Enjoy new flooring and fresh paint throughout, as well as updated kitchen cabinets and appliances that make this [...]

## Basics

Type: Single Family Residence Bedrooms: 2 beds Area: 1648 sq ft Year built: 1957 County Or Parish: Jefferson Bathrooms Full: 2 Status: Active Bathrooms: 2 baths Lot size: 277041.6 sq ft Lot Features: See Remarks Subdivision Name: NONE

# **Building Details**

Stories: 1 Fencing: None Construction Materials: Vinyl Siding Basement: None Electric: Residential Roof: Shingle Garage Spaces: 3